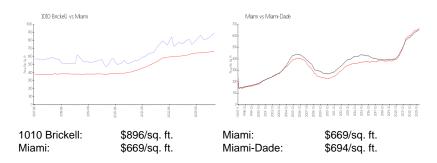

## **Market Information**

## **Inventory for Sale**

 1010 Brickell
 4%

 Miami
 4%

 Miami-Dade
 3%

## Avg. Time to Close Over Last 12 Months

1010 Brickell162 daysMiami84 daysMiami-Dade81 days