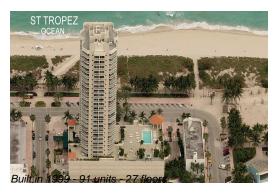

# **Unit PH-D - St Tropez Ocean**

PH-D - 7330 Ocean Terrace, Miami Beach, FL, Miami-Dade 33141

#### **Building Information**

Number of units:91Number of active listings for rent:1Number of active listings for sale:6Building inventory for sale:6%Number of sales over the last 12 months:2Number of sales over the last 6 months:1Number of sales over the last 3 months:0