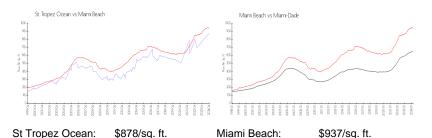

#### **Market Information**

Miami-Dade:

\$694/sq. ft.

## Avg. Time to Close Over Last 12 Months

\$937/sq. ft.

St Tropez Ocean 64 days Miami Beach 97 days Miami-Dade 81 days