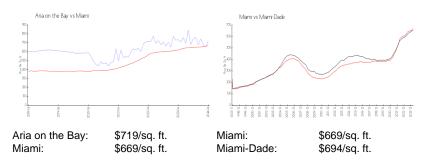

### **Inventory for Sale**

Aria on the Bay

4%

110221

| Miami      | 4% |
|------------|----|
| Miami-Dade | 3% |