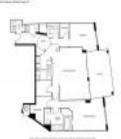

#### **Unit Information**

| MLS Number:<br>Status:<br>Size:<br>Bedrooms:<br>Full Bathrooms:<br>Half Bathrooms: | A11555597<br>Active<br>1,530 Sq ft.<br>2<br>2 |
|------------------------------------------------------------------------------------|-----------------------------------------------|
| Parking Spaces:                                                                    | 1 Space,Covered Parking,Valet Parking         |
| View:                                                                              | Ocean View,Pool Area View                     |
| Rental Price:                                                                      | \$8,500                                       |
| List PPSF:                                                                         | \$6                                           |
| Valuated Price:                                                                    | \$1,670,000                                   |
| Valuated PPSF:                                                                     | \$1,092                                       |