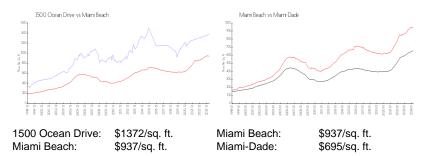

### **Inventory for Sale**

| 1500 Ocean Drive | 8% |
|------------------|----|
| Miami Beach      | 4% |
| Miami-Dade       | 3% |

# Avg. Time to Close Over Last 12 Months

| 1500 Ocean Drive | 27 days |
|------------------|---------|
| Miami Beach      | 97 days |
| Miami-Dade       | 81 days |

THE ROOM DOWN