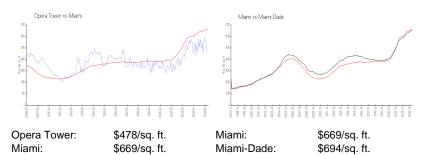

\$374                                    |

The above valuated price is a baseline figure that does not take into account any specific renovation, upgrade, split, merge, or deterioration of the unit.

#### **Building Information**

| Number of units:                         | 635 |
|------------------------------------------|-----|
| Number of active listings for rent:      | 18  |
| Number of active listings for sale:      | 47  |
| Building inventory for sale:             | 7%  |
| Number of sales over the last 12 months: | 43  |
| Number of sales over the last 6 months:  | 17  |
| Number of sales over the last 3 months:  | 8   |

## **Building Association Information**

Opera Tower Condominium Association (786) 220-7536 Opera Tower Managment(305) 503-0510

#### **Market Information**



#### **Inventory for Sale**

| Opera Tower | 7% |
|-------------|----|
| Miami       | 4% |
| Miami-Dade  | 3% |

## Avg. Time to Close Over Last 12 Months

| Opera Tower | 93 days |
|-------------|---------|
| Miami       | 84 days |
| Miami-Dade  | 81 days |