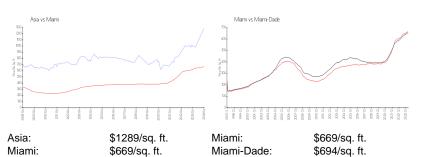

e:                                                 | \$1,680,000                                   |
| Valuated PPSF:                                                  | \$1,050                                       |



#### **Building Information**

| Number of units:                         | 123 |
|------------------------------------------|-----|
| Number of active listings for rent:      | 5   |
| Number of active listings for sale:      | 5   |
| Building inventory for sale:             | 4%  |
| Number of sales over the last 12 months: | 9   |
| Number of sales over the last 6 months:  | 2   |
| Number of sales over the last 3 months:  | 1   |

#### **Building Association Information**

Asia Condominum - Home owner Association 305-376.88 78 & 305-808-7918

# **Market Information**



## **Inventory for Sale**

| Asia       | 4% |
|------------|----|
| Miami      | 4% |
| Miami-Dade | 3% |

# Avg. Time to Close Over Last 12 Months

| Asia       | 138 days |
|------------|----------|
| Miami      | 84 days  |
| Miami-Dade | 81 days  |