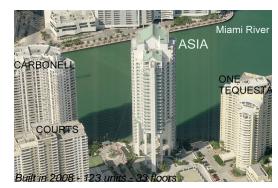

# Unit 1905 - Asia

1905 - 900 Brickell Key Blvd, Miami, FL, Miami-Dade 33131

#### **Building Information**

| Number of units:                         | 123 |
|------------------------------------------|-----|
| Number of active listings for rent:      | 5   |
| Number of active listings for sale:      | 5   |
| Building inventory for sale:             | 4%  |
| Number of sales over the last 12 months: | 9   |
| Number of sales over the last 6 months:  | 2   |
| Number of sales over the last 3 months:  | 1   |