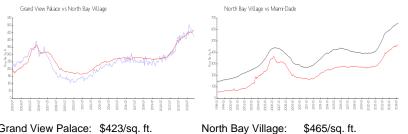

### **Market Information**

| Grand View Palace: | \$423/sq. ft. | North Bay Vill |
|--------------------|---------------|----------------|
| North Bay Village: | \$465/sq. ft. | Miami-Dade:    |

\$465/sq. ft. \$695/sq. ft.