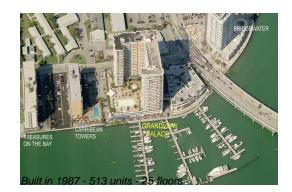

# Unit 1011 - Grand View Palace

1011 - 7601 E Treasure Dr, North Bay Village, FL, Miami-Dade 33141

## **Building Information**

| Number of units:                         | 513 |
|------------------------------------------|-----|
| Number of active listings for rent:      | 9   |
| Number of active listings for sale:      | 17  |
| Building inventory for sale:             | 3%  |
| Number of sales over the last 12 months: | 16  |
| Number of sales over the last 6 months:  | 6   |
| Number of sales over the last 3 months:  | 3   |
|                                          |     |