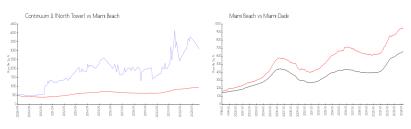

#### **Market Information**

Continuum II (North \$3097/sq. ft. Miami Beach: \$937/sq. ft. Tower):

Miami Beach: \$937/sq. ft. Miami-Dade: \$695/sq. ft.