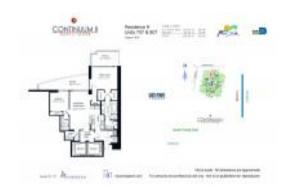

# **Unit 707 - Continuum II (North Tower)**

707 - 50 S Pointe Drive, Miami Beach, FL, Miami-Dade 33139

#### **Unit Information**

MLS Number: A11555758
Status: Active
Size: 1,440 Sq ft.

Bedrooms: 2
Full Bathrooms: 2
Half Bathrooms: 1

Parking Spaces: Assigned Parking, Guest Parking, Valet

Parking

View:

 List Price:
 \$3,900,000