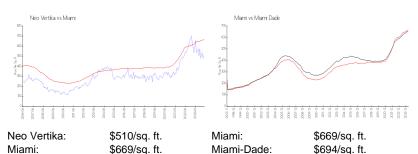

 Rental Price:
 \$4,400

 List PPSF:
 \$4

 Valuated Price:
 \$669,000

 Valuated PPSF:
 \$533

The above valuated price is a baseline figure that does not take into account any specific renovation, upgrade, split, merge, or deterioration of the unit.