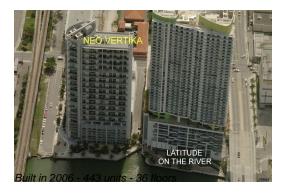

# Unit 2920 - Neo Vertika

2920 - 690 1 Ct, Miami, FL, Miami-Dade 33130

## **Building Information**

Number of units: 443
Number of active listings for rent: 25
Number of active listings for sale: 20
Building inventory for sale: 4%
Number of sales over the last 12 months: 25
Number of sales over the last 6 months: 13
Number of sales over the last 3 months: 9