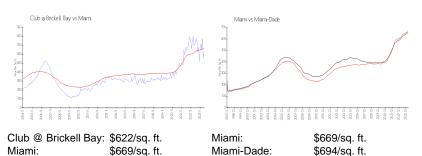

### **Market Information**

### **Inventory for Sale**

| Club @ Brickell Bay | 9% |
|---------------------|----|
| Miami               | 4% |
| Miami-Dade          | 3% |
|                     |    |

# Avg. Time to Close Over Last 12 Months

| Club @ Brickell Bay | 68 days |
|---------------------|---------|
| Miami               | 84 days |
| Miami-Dade          | 81 days |

terte Annon Ib .......