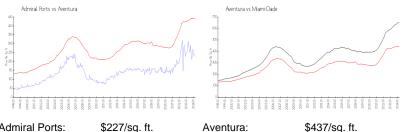

#### **Market Information**

Miami-Dade:

| Admiral Ports: | \$227/sq. ft. |
|----------------|---------------|
| Aventura:      | \$437/sq. ft. |

\$437/sq. ft. \$694/sq. ft.