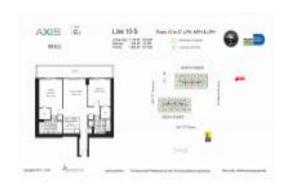

# Unit 1510-S - Axis South Tower

1510-S - 79 SW 12 St, Miami, FL, Miami-Dade 33131

#### **Unit Information**

 MLS Number:
 A11555890

 Status:
 Active

 Size:
 1,024 Sq ft.

Bedrooms: 2 Full Bathrooms: 2

Half Bathrooms: Parking Spaces:

View:

 Rental Price:
 \$4,100

 List PPSF:
 \$4

 Valuated Price:
 \$528,000

 Valuated PPSF:
 \$516

The above valuated price is a baseline figure that does not take into account any specific renovation, upgrade, split, merge, or deterioration of the unit.