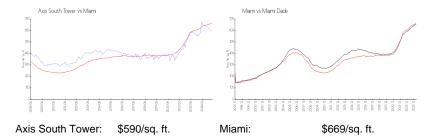

## **Market Information**

Miami-Dade:

\$694/sq. ft.

## **Inventory for Sale**

Miami:

Axis South Tower 2% Miami 4% Miami-Dade 3%

#### Avg. Time to Close Over Last 12 Months

\$669/sq. ft.

Axis South Tower 78 days
Miami 84 days
Miami-Dade 81 days