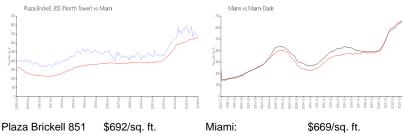

### **Market Information**

(North Tower):

Miami: \$669/sq. ft. Miami-Dade: \$694/sq. ft.