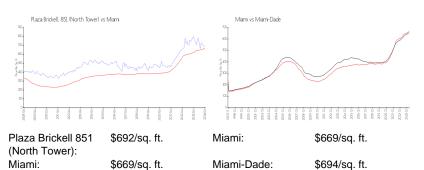

# **Market Information**

#### Inventory for Sale

| Plaza Brickell 851 (North Tower) | 3% |
|----------------------------------|----|
| Miami                            | 4% |
| Miami-Dade                       | 3% |