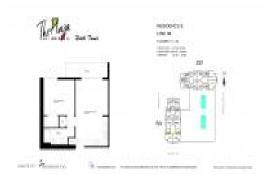

### **Unit Information**

MLS Number: Status: Size: Bedrooms: Full Bathrooms: Half Bathrooms: Parking Spaces: View: Rental Price: List PPSF: Valuated Price: Valuated PPSF:

A11555938 Active 628 Sq ft. 1 1 1 Space,Assigned Parking,Parking Garage Bay,Intracoastal View,Other View \$3,600 \$6 \$546,000 \$869