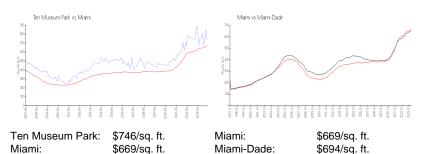

### **Inventory for Sale**

 Ten Museum Park
 4%

 Miami
 4%

 Miami-Dade
 3%

# Avg. Time to Close Over Last 12 Months

Ten Museum Park 61 days Miami 84 days Miami-Dade 81 days