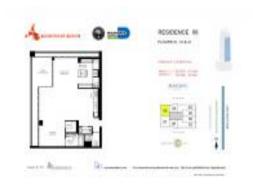

#### **Unit Information**

 MLS Number:
 A11555996

 Status:
 Active

 Size:
 1,123 Sq ft.

Bedrooms: 2 Full Bathrooms: 2 Half Bathrooms: 1

Parking Spaces: Covered Parking, Valet Parking

 View:
 Other View

 Rental Price:
 \$5,500

 List PPSF:
 \$5

 Valuated Price:
 \$678,000

 Valuated PPSF:
 \$604

The above valuated price is a baseline figure that does not take into account any specific renovation, upgrade, split, merge, or deterioration of the unit.