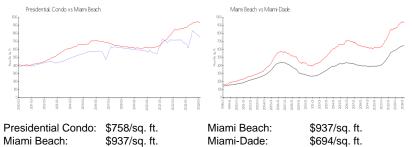

## **Inventory for Sale**

| Presidential Condo | 3% |
|--------------------|----|
| Miami Beach        | 4% |
| Miami-Dade         | 3% |

onio, F.C. Ramo (17) Ventore anti-

\$694/sq. ft.