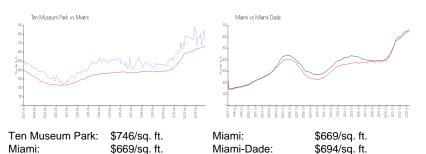

## **Market Information**

| Ten Museum Park | 4% |
|-----------------|----|
| Miami           | 4% |
| Miami-Dade      | 3% |
|                 |    |