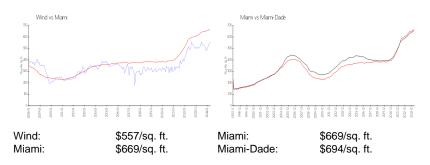

## **Inventory for Sale**

 Wind
 4%

 Miami
 4%

 Miami-Dade
 3%

## Avg. Time to Close Over Last 12 Months

Wind 102 days Miami 84 days Miami-Dade 81 days