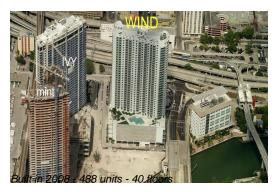

# **Unit 3913 - Wind**

3913 - 350 S Miami Av, Miami, FL, Miami-Dade 33130

# **Building Information**

Number of units: 488
Number of active listings for rent: 28
Number of active listings for sale: 18
Building inventory for sale: 3%
Number of sales over the last 12 months: 18
Number of sales over the last 6 months: 5
Number of sales over the last 3 months: 2

Wind by Neo Condominium (786) 837-5968