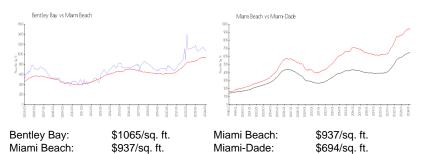

## Avg. Time to Close Over Last 12 Months

| Bentley Bay | 99 days |
|-------------|---------|
| Miami Beach | 97 days |
| Miami-Dade  | 81 days |

Built in 2005 - 170 units - 24 floors