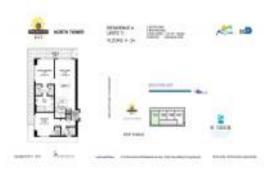

# Unit 1811 - Bentley Bay

1811 - 520 West Av, Miami Beach, FL, Miami-Dade 33139

### **Unit Information**

| MLS Number:     | A11556143                |
|-----------------|--------------------------|
| Status:         | Active                   |
| Size:           | 1,252 Sq ft.             |
| Bedrooms:       | 2                        |
| Full Bathrooms: | 2                        |
| Half Bathrooms: |                          |
| Parking Spaces: | 1 Space, Covered Parking |
| View:           | Bay                      |
| Rental Price:   | \$7,000                  |
| List PPSF:      | \$6                      |
| Valuated Price: | \$1,428,000              |
| Valuated PPSF:  | \$1,141                  |