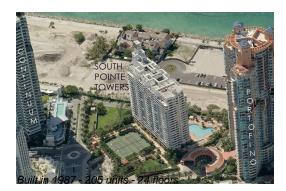

# Unit 1906 - South Pointe Towers

1906 - 400 S Pointe Dr, Miami Beach, FL, Miami-Dade 33139

#### **Building Information**

| Number of units:                         | 205 |
|------------------------------------------|-----|
| Number of active listings for rent:      | 11  |
| Number of active listings for sale:      | 2   |
| Building inventory for sale:             | 0%  |
| Number of sales over the last 12 months: | 8   |
| Number of sales over the last 6 months:  | 5   |
| Number of sales over the last 3 months:  | 2   |