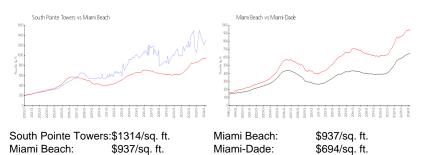

#### **Market Information**

#### **Inventory for Sale**

| South Pointe Towers | 1% |
|---------------------|----|
| Miami Beach         | 4% |
| Miami-Dade          | 3% |
|                     |    |

## Avg. Time to Close Over Last 12 Months

| South Pointe Towers | 121 days |
|---------------------|----------|
| Miami Beach         | 97 days  |
| Miami-Dade          | 81 days  |

Bull Park Tawer