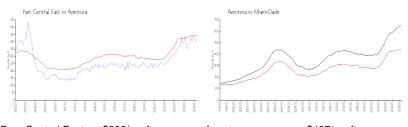

#### **Market Information**

Parc Central East: \$392/sq. ft. Aventura: \$437/sq. ft. Aventura: \$437/sq. ft. Miami-Dade: \$694/sq. ft.