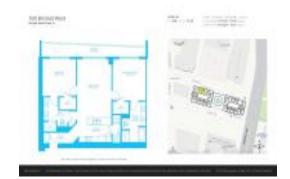

# Unit 4003 - 500 Brickell West Tower

4003 - 55 SE 6 St, Miami, FL, Miami-Dade 33131

#### **Unit Information**

 MLS Number:
 A11556232

 Status:
 Active

 Size:
 1,111 Sq ft.

Bedrooms: 2 Full Bathrooms: 2

Half Bathrooms:

Parking Spaces: 1 Space, Covered Parking, Electric Vehicle

**Charging Station** 

View: Other View, River, Water View

 Rental Price:
 \$6,300

 List PPSF:
 \$6

 Valuated Price:
 \$666,000

 Valuated PPSF:
 \$599

The above valuated price is a baseline figure that does not take into account any specific renovation, upgrade, split, merge, or deterioration of the unit.