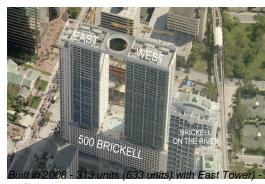

# **Building Information**

Number of units: 313
Number of active listings for rent: 22
Number of active listings for sale: 11
Building inventory for sale: 3%
Number of sales over the last 12 months: 23
Number of sales over the last 6 months: 12
Number of sales over the last 3 months: 5