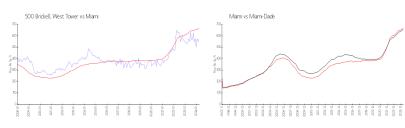

#### **Market Information**

500 Brickell West

\$574/sq. ft.

Miami:

\$669/sq. ft.

Tower: Miami:

\$669/sq. ft.

Miami-Dade: \$694/sq. ft.