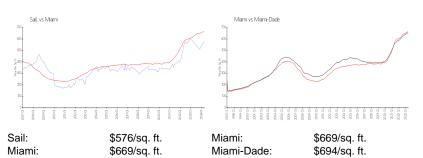

| \$655                                       |

The above valuated price is a baseline figure that does not take into account any specific renovation, upgrade, split, merge, or deterioration of the unit.

#### **Building Information**

| Number of units:                         | 154 |
|------------------------------------------|-----|
| Number of active listings for rent:      | 5   |
| Number of active listings for sale:      | 6   |
| Building inventory for sale:             | 3%  |
| Number of sales over the last 12 months: | 1   |
| Number of sales over the last 6 months:  | 0   |
| Number of sales over the last 3 months:  | 0   |

#### **Building Association Information**

Sail Condo Association (305) 374-8114

# **Market Information**



# **Inventory for Sale**

| Sail       | 4% |
|------------|----|
| Miami      | 4% |
| Miami-Dade | 3% |

# Avg. Time to Close Over Last 12 Months

| Sail       | 86 days |
|------------|---------|
| Miami      | 84 days |
| Miami-Dade | 81 days |