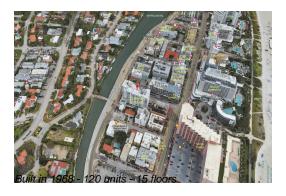

## **Building Information**

Number of units: 120
Number of active listings for rent: 0
Number of active listings for sale: 3
Building inventory for sale: 2%
Number of sales over the last 12 months: 3
Number of sales over the last 6 months: 3
Number of sales over the last 3 months: 1

### **Building Association Information**

Clearview Towers Condominium Association, Inc Address: 2829 Indian Creek Dr,

Miami, FL 33140 Phone: +1 305-532-1034