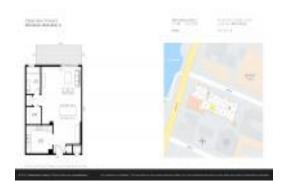

# **Unit 1405 - Clearview Towers**

1405 - 2829 Indian Creek Dr, Miami Beach, FL, Miami-Dade 33140

#### **Unit Information**

 MLS Number:
 A11556266

 Status:
 Active

 Size:
 500 Sq ft.

 Bedrooms:
 1

Full Bathrooms:

Half Bathrooms:

Parking Spaces: 1 Space

View:
Rental Price: \$2,250
List PPSF: \$5

Valuated Price: \$198,000
Valuated PPSF: \$404

The above valuated price is a baseline figure that does not take into account any specific renovation, upgrade, split, merge, or deterioration of the unit.