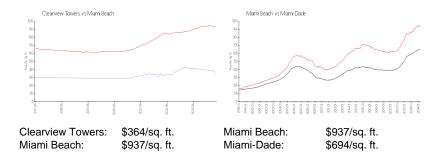

#### **Market Information**

### **Inventory for Sale**

Clearview Towers 3%
Miami Beach 4%
Miami-Dade 3%

# Avg. Time to Close Over Last 12 Months

Clearview Towers 84 days Miami Beach 97 days Miami-Dade 81 days