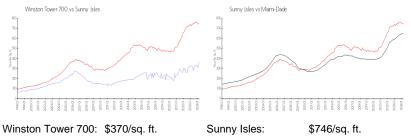

#### **Market Information**

| Winston Lower 700: | \$370/sq. ft. | Sunny Isles: | \$746/sq.ft.  |
|--------------------|---------------|--------------|---------------|
| Sunny Isles:       | \$746/sq. ft. | Miami-Dade:  | \$694/sq. ft. |