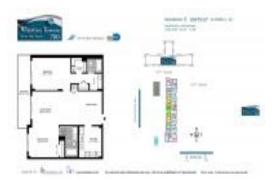

# Unit 1907 - Winston Tower 700

1907 - 290 174 St, Sunny Isles, FL, Miami-Dade 33160

### **Unit Information**

| MLS Number:                        | A11556272                              |
|------------------------------------|----------------------------------------|
| Status:                            | Active                                 |
| Size:                              | 1,008 Sq ft.                           |
| Bedrooms:                          | 2                                      |
| Full Bathrooms:<br>Half Bathrooms: | 2                                      |
| Parking Spaces:                    | 2 Spaces                               |
| View:                              | Bay,Canal,Intracoastal View,Water View |
| Rental Price:                      | \$2,900                                |
| List PPSF:                         | \$3                                    |
| Valuated Price:                    | \$465,000                              |
| Valuated PPSF:                     | \$377                                  |