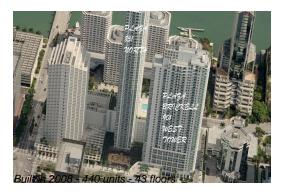

# Unit 1500 - Plaza Brickell 901 (West Tower)

1500 - 951 Brickell Av, Miami, FL, Miami-Dade 33131

#### **Building Information**

Number of units: 440
Number of active listings for rent: 14
Number of active listings for sale: 10
Building inventory for sale: 2%
Number of sales over the last 12 months: 11
Number of sales over the last 6 months: 3
Number of sales over the last 3 months: 1