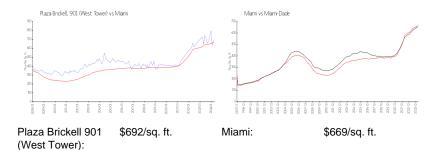

## **Market Information**

Miami-Dade:

\$694/sq. ft.

### **Inventory for Sale**

Miami:

Plaza Brickell 901 (West Tower) 2% Miami 4% Miami-Dade 3%

#### Avg. Time to Close Over Last 12 Months

\$669/sq. ft.

Plaza Brickell 901 (West Tower) 59 days Miami 84 days Miami-Dade 81 days