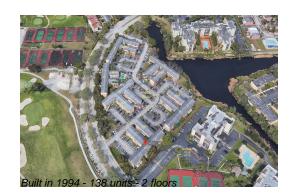

## **Building Information**

| Number of units:                         | 138 |
|------------------------------------------|-----|
| Number of active listings for rent:      | 0   |
| Number of active listings for sale:      | 2   |
| Building inventory for sale:             | 1%  |
| Number of sales over the last 12 months: | 0   |
| Number of sales over the last 6 months:  | 0   |
| Number of sales over the last 3 months:  | 0   |
|                                          |     |