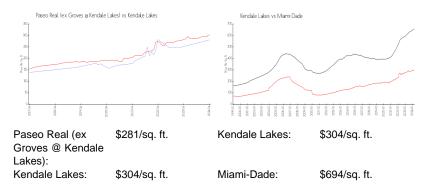

## **Market Information**

## **Inventory for Sale**

| Paseo Real (ex Groves @ Kendale Lakes | ) 1% |
|---------------------------------------|------|
| Kendale Lakes                         | 1%   |
| Miami-Dade                            | 3%   |

Avg. Time to Close Over Last 12 Months

STORE NO.

Paseo Real (ex Groves @ Kendale Lakes) n/aKendale Lakes33 daysMiami-Dade81 days