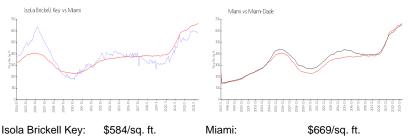

## **Market Information**

| ISOla Brickell Key. | ъроч/sq. п.   | ivilariti.  | 3009/SQ. II.  |
|---------------------|---------------|-------------|---------------|
| Miami:              | \$669/sq. ft. | Miami-Dade: | \$694/sq. ft. |