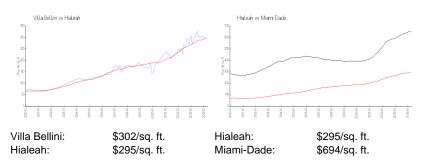

|

The above valuated price is a baseline figure that does not take into account any specific renovation, upgrade, split, merge, or deterioration of the unit.

#### **Building Information**

| Number of units:                         | 856 |
|------------------------------------------|-----|
| Number of active listings for rent:      | 0   |
| Number of active listings for sale:      | 4   |
| Building inventory for sale:             | 0%  |
| Number of sales over the last 12 months: | 16  |
| Number of sales over the last 6 months:  | 6   |
| Number of sales over the last 3 months:  | 4   |

## **Building Association Information**

Villa Bellini Condominium Association Address: 7050 NW 179th St, Hialeah, FL 33015 Phone: +1 305-821-7800

## **Market Information**



#### **Inventory for Sale**

| Villa Bellini | 0% |
|---------------|----|
| Hialeah       | 1% |
| Miami-Dade    | 3% |

# Avg. Time to Close Over Last 12 Months

| Villa Bellini | 33 days |
|---------------|---------|
| Hialeah       | 28 days |
| Miami-Dade    | 81 days |