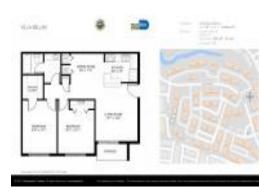

# Unit 7195 NW 179th St # 302 - Villa Bellini

7195 NW 179th St # 302 - 6901- 7235 NW 179 St, Hialeah, FL, Miami-Dade 33015

# **Unit Information**

| MLS Number:<br>Status:<br>Size:<br>Bedrooms:<br>Full Bathrooms:<br>Half Bathrooms:<br>Parking Spaces:<br>View: | A11556396<br>Active<br>883 Sq ft.<br>2<br>2 |
|----------------------------------------------------------------------------------------------------------------|---------------------------------------------|
| Rental Price:                                                                                                  | \$2,200                                     |
| List PPSF:                                                                                                     | \$2                                         |
| Valuated Price:                                                                                                | \$270,000                                   |
| Valuated PPSF:                                                                                                 | \$306                                       |