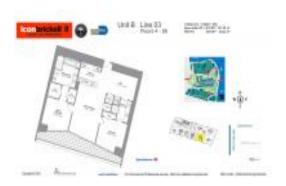

# Unit 5203 - Icon 2 (South Tower)

5203 - 495 Brickell Av, Miami, FL, Miami-Dade 33131

#### **Unit Information**

 MLS Number:
 A11556431

 Status:
 Active

 Size:
 1,518 Sq ft.

Bedrooms: 2 Full Bathrooms: 2

Half Bathrooms: Parking Spaces:

View:

 Rental Price:
 \$7,500