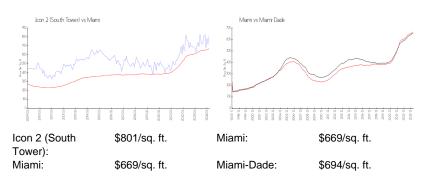

## **Inventory for Sale**

 Icon 2 (South Tower)
 6%

 Miami
 4%

 Miami-Dade
 3%

## Avg. Time to Close Over Last 12 Months

Icon 2 (South Tower)104 daysMiami84 daysMiami-Dade81 days