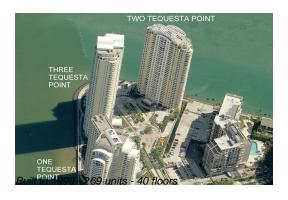

# **Unit 2105 - Two Tequesta Point**

2105 - 808 Brickell Key Dr, Miami, FL, Miami-Dade 33131

### **Building Information**

Number of units: 268

Number of active listings for rent: 16

Number of active listings for sale: 5

Building inventory for sale: 1%

Number of sales over the last 12 months: 9

Number of sales over the last 6 months: 4