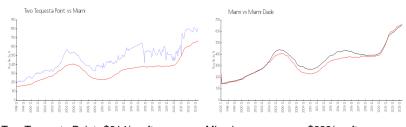

#### **Market Information**

 Two Tequesta Point:
 \$814/sq. ft.
 Miami:
 \$669/sq. ft.

 Miami:
 \$669/sq. ft.
 Miami-Dade:
 \$694/sq. ft.

### **Inventory for Sale**

 Two Tequesta Point
 2%

 Miami
 4%

 Miami-Dade
 3%

## Avg. Time to Close Over Last 12 Months

Two Tequesta Point 73 days Miami 84 days Miami-Dade 81 days