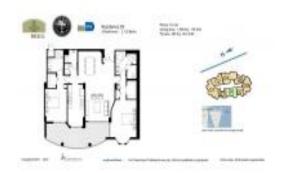

# **Unit 2105 - Two Tequesta Point**

2105 - 808 Brickell Key Dr, Miami, FL, Miami-Dade 33131

#### **Unit Information**

 MLS Number:
 A11556453

 Status:
 Active

 Size:
 1,540 Sq ft.

Bedrooms: 2 Full Bathrooms: 2 Half Bathrooms: 1

Parking Spaces: Guest Parking, Valet Parking

View: Bay, Garden View, Ocean View, Pool Area

View, River, Tennis Court View

 Rental Price:
 \$6,790

 List PPSF:
 \$4

 Valuated Price:
 \$995,000

 Valuated PPSF:
 \$646

The above valuated price is a baseline figure that does not take into account any specific renovation, upgrade, split, merge, or deterioration of the unit.