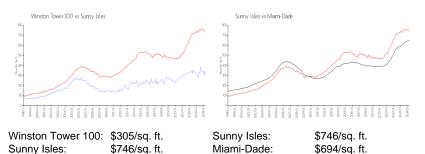

### **Unit Information**

| MLS Number:<br>Status: | A11556476<br>Active                |
|------------------------|------------------------------------|
| Size:                  | 1,232 Sq ft.                       |
| Bedrooms:              | 2                                  |
| Full Bathrooms:        | 2                                  |
| Half Bathrooms:        |                                    |
| Parking Spaces:        |                                    |
| View:                  | Bay, Ocean View, Tennis Court View |
| Rental Price:          | \$2,700                            |
| List PPSF:             | \$2                                |
| Valuated Price:        | \$331,000                          |
| Valuated PPSF:         | \$305                              |

#### **Market Information**

| Winston Tower 100 | 5% |
|-------------------|----|
| Sunny Isles       | 5% |
| Miami-Dade        | 3% |
|                   |    |