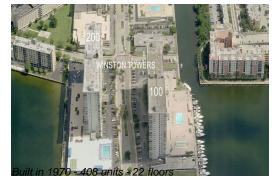

# Unit 1212 - Winston Tower 100

1212 - 250 174 St, Sunny Isles, FL, Miami-Dade 33129

#### **Building Information**

| Number of units:                         | 408 |
|------------------------------------------|-----|
| Number of active listings for rent:      | 6   |
| Number of active listings for sale:      | 21  |
| Building inventory for sale:             | 5%  |
| Number of sales over the last 12 months: | 15  |
| Number of sales over the last 6 months:  | 6   |
| Number of sales over the last 3 months:  | 5   |