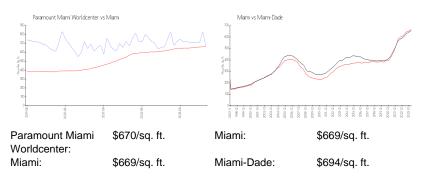

#### **Inventory for Sale**

| Paramount Miami Worldcenter | 12% |
|-----------------------------|-----|
| Miami                       | 4%  |
| Miami-Dade                  | 3%  |

#### Avg. Time to Close Over Last 12 Months

| Paramount Miami Worldcenter | 126 days |
|-----------------------------|----------|
| Miami                       | 84 days  |
| Miami-Dade                  | 81 days  |