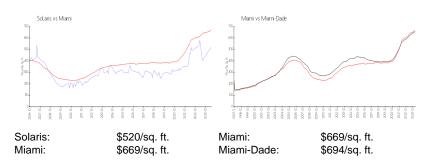

 List PPSF:
 \$3

 Valuated Price:
 \$469,000

 Valuated PPSF:
 \$441

The above valuated price is a baseline figure that does not take into account any specific renovation, upgrade, split, merge, or deterioration of the unit.