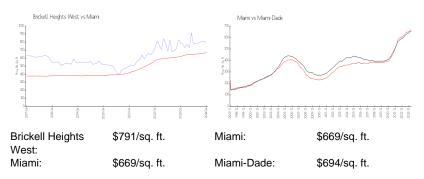

#### **Inventory for Sale**

| Brickell Heights West | 4% |
|-----------------------|----|
| Miami                 | 4% |
| Miami-Dade            | 3% |

#### Avg. Time to Close Over Last 12 Months

| Brickell Heights West | 164 days |
|-----------------------|----------|
| Miami                 | 84 days  |
| Miami-Dade            | 81 days  |