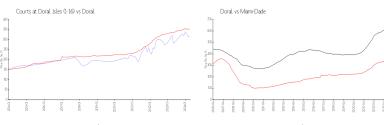

#### **Market Information**

Courts at Doral Isles \$315/sq. ft.

(1-16):

Doral: \$349/sq. ft.

Doral:

\$349/sq. ft.

Miami-Dade:

\$694/sq. ft.