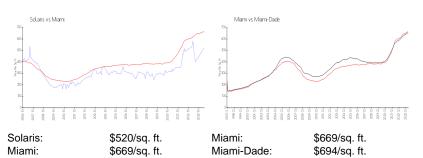

## **Market Information**

#### **Inventory for Sale**

| Solaris    | 0% |
|------------|----|
| Miami      | 4% |
| Miami-Dade | 3% |

# Avg. Time to Close Over Last 12 Months

| Solaris    | 38 days |
|------------|---------|
| Miami      | 84 days |
| Miami-Dade | 81 days |