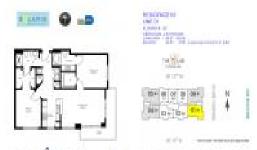

# Unit 801 - Solaris

801 - 186 SE 12 Ter, Miami, FL, Miami-Dade 33131

## **Unit Information**

| MLS Number:<br>Status:<br>Size:<br>Bedrooms:<br>Full Bathrooms:<br>Half Bathrooms: | A11556666<br>Active<br>1,145 Sq ft.<br>2<br>2 |
|------------------------------------------------------------------------------------|-----------------------------------------------|
| Parking Spaces:<br>View:                                                           | Boy                                           |
| Rental Price:                                                                      | Bay<br>\$3,800                                |
| List PPSF:                                                                         | \$3                                           |
| Valuated Price:                                                                    | \$547,000                                     |
| Valuated PPSF:                                                                     | \$478                                         |