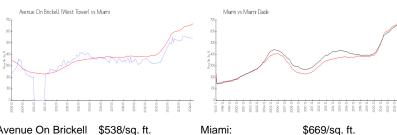

### **Market Information**

Avenue On Brickell \$538/sq. ft.

(West Tower):

Miami: \$669/sq. ft. Miami-Dade: \$694/sq. ft.