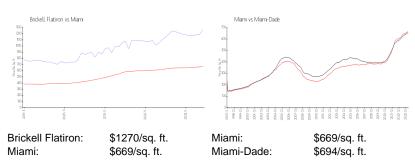

## **Inventory for Sale**

Brickell Flatiron 4% Miami 4% Miami-Dade 3%

### Avg. Time to Close Over Last 12 Months

Brickell Flatiron 143 days Miami 84 days Miami-Dade 81 days