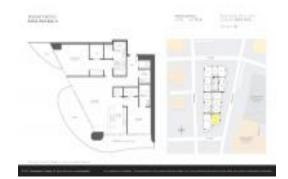

# Unit 4601 - Brickell Flatiron

4601 - 1000 Brickell Plz, Miami, FL, Miami-Dade 33131

#### **Unit Information**

MLS Number: A11556859
Status: Pending
Size: 1,286 Sq ft.

Bedrooms: 2 Full Bathrooms: 2 Half Bathrooms: 1

Parking Spaces: 2 Spaces, Assigned Parking, Covered

Parking

View: Intracoastal View, Ocean View, Other View