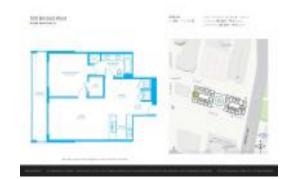

# Unit 1800 - 500 Brickell West Tower

1800 - 55 SE 6 St, Miami, FL, Miami-Dade 33131

#### **Unit Information**

 MLS Number:
 A11556908

 Status:
 Pending

 Size:
 860 Sq ft.

 Bedrooms:
 1

Full Bathrooms:

Half Bathrooms: Parking Spaces:

View: