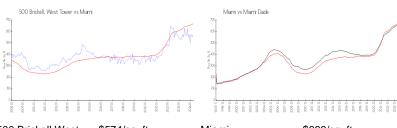

## **Market Information**

500 Brickell West \$574/sq. ft. Miami: \$669/sq. ft.

Tower:

Miami: \$669/sq. ft. Miami-Dade: \$694/sq. ft.