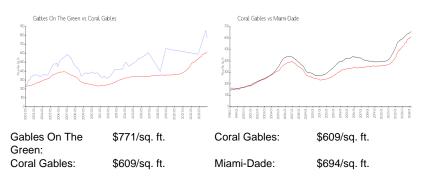

# **Market Information**

## **Inventory for Sale**

| Gables On The Green | 2% |
|---------------------|----|
| Coral Gables        | 2% |
| Miami-Dade          | 3% |

# Avg. Time to Close Over Last 12 Months

| Gables On The Green | 42 days |
|---------------------|---------|
| Coral Gables        | 62 days |
| Miami-Dade          | 81 days |