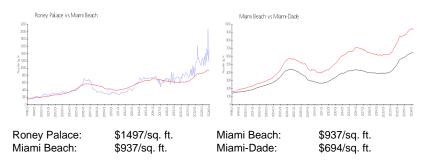

#### **Inventory for Sale**

| Roney Palace | 5% |
|--------------|----|
| Miami Beach  | 4% |
| Miami-Dade   | 3% |

the N rant A

Roney Palace Miami Beach Miami-Dade 117 days 97 days 81 days