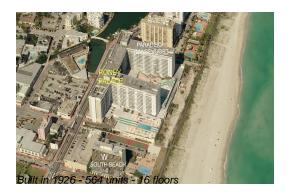

# Unit 410 - Roney Palace

410 - 2301 Collins Av, Miami Beach, FL, Miami-Dade 33139

#### **Building Information**

| Number of units:                         | 564 |
|------------------------------------------|-----|
| Number of active listings for rent:      | 54  |
| Number of active listings for sale:      | 29  |
| Building inventory for sale:             | 5%  |
| Number of sales over the last 12 months: | 17  |
| Number of sales over the last 6 months:  | 3   |
| Number of sales over the last 3 months:  | 2   |