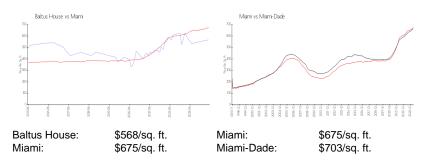

sales over the last 6 months:  | 6   |
| Number of sales over the last 3 months:  | 3   |
|                                          |     |

## **Building Association Information**

Baltus House Condo Association 4250 Biscayne Blvd Miami FL 33137 Phone Number 786-646-9696

#### **Recent Sales**

| Unit # | Size      | Closing Date | Sale Price | PPSF  |
|--------|-----------|--------------|------------|-------|
| 1010   | 472 sq ft | May 2024     | \$313,000  | \$663 |
| 1011   | 648 sq ft | May 2024     | \$410,000  | \$633 |
| 510    | 472 sq ft | Mar 2024     | \$300,000  | \$636 |
| 1507   | 747 sq ft | Feb 2024     | \$460,000  | \$616 |
| 512    | 640 sq ft | Dec 2023     | \$410,000  | \$641 |
| 1511   | 648 sq ft | Dec 2023     | \$430,000  | \$664 |

#### **Market Information**



#### **Inventory for Sale**

| Baltus House | 9% |
|--------------|----|
| Miami        | 4% |
| Miami-Dade   | 3% |







# Avg. Time to Close Over Last 12 Months

| Baltus House | 83 days |
|--------------|---------|
| Miami        | 83 days |
| Miami-Dade   | 81 days |