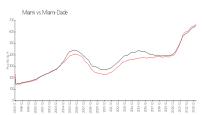

#### **Market Information**

Everglades (South \$497/sq. ft. Miami: \$669/sq. ft.

Tower):

Miami: \$669/sq. ft. Miami-Dade: \$694/sq. ft.