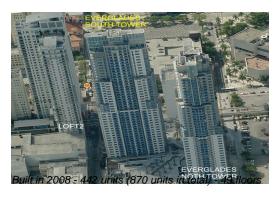

# **Unit 633 - Everglades (South Tower)**

633 - 253 NE 2 St, Miami, FL, Miami-Dade 33132

## **Building Information**

Number of units: 440
Number of active listings for rent: 45
Number of active listings for sale: 21
Building inventory for sale: 4%
Number of sales over the last 12 months: 26
Number of sales over the last 6 months: 8
Number of sales over the last 3 months: 6