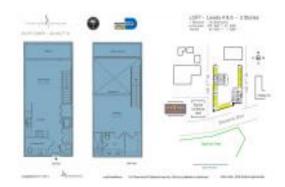

#### **Unit Information**

 MLS Number:
 A11556994

 Status:
 Active

 Size:
 978 Sq ft.

Bedrooms: 11
Full Bathrooms: 12
Half Bathrooms: 13

Parking Spaces: 1 Space

View: Bay,Ocean View

 Rental Price:
 \$3,199