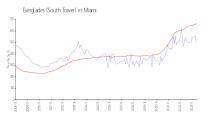

#### **Market Information**

Everglades (South \$497/sq. ft. Miami: \$669/sq. ft.

Tower):

Miami: \$669/sq. ft. Miami-Dade: \$694/sq. ft.