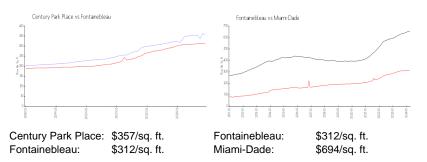

#### **Inventory for Sale**

| Century Park Place | 0% |
|--------------------|----|
| Fontainebleau      | 1% |
| Miami-Dade         | 3% |

## Avg. Time to Close Over Last 12 Months

| Century Park Place | 37 days |
|--------------------|---------|
| Fontainebleau      | 33 days |
| Miami-Dade         | 81 days |