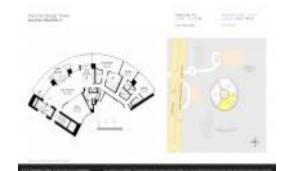

# **Unit 2801 - Porsche Design Tower**

2801 - 18555 Collins Ave, Sunny Isles, FL, Miami-Dade 33160

#### **Unit Information**

 MLS Number:
 A11557010

 Status:
 Active

 Size:
 3,171 Sq ft.

Bedrooms: 3
Full Bathrooms: 4
Half Bathrooms: 1

Parking Spaces: 2 Spaces,Guest Parking,Valet Parking View: 0cean View,Direct Ocean,Other View