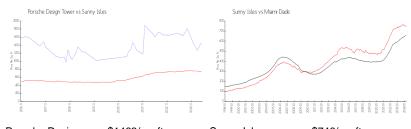

#### **Market Information**

Porsche Design \$1463/sq. ft. Sunny Isles: \$746/sq. ft.

Tower:

Sunny Isles: \$746/sq. ft. Miami-Dade: \$694/sq. ft.