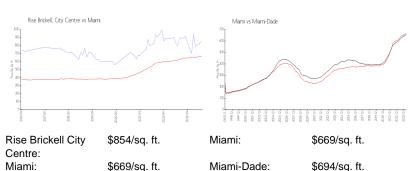

#### **Market Information**

## **Inventory for Sale**

Rise Brickell City Centre 6% Miami 4% Miami-Dade 3%

## Avg. Time to Close Over Last 12 Months

Rise Brickell City Centre 89 days Miami 84 days Miami-Dade 81 days