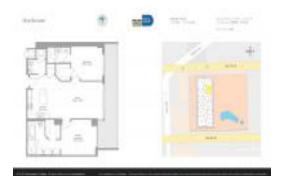

# **Unit 1209 - Rise Brickell City Centre**

1209 - 88 SW 7 St, Miami, FL, Miami-Dade 33130

#### **Unit Information**

 MLS Number:
 A11557044

 Status:
 Active

 Size:
 1,238 Sq ft.

Bedrooms: 2
Full Bathrooms: 2
Half Bathrooms: 1

Parking Spaces:

View:

 Rental Price:
 \$6,100