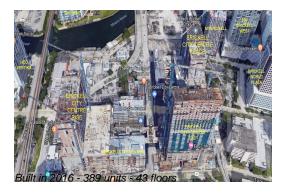

## **Building Information**

Number of units: 389
Number of active listings for rent: 0
Number of active listings for sale: 25
Building inventory for sale: 6%
Number of sales over the last 12 months: 24
Number of sales over the last 6 months: 11
Number of sales over the last 3 months: 7

## **Building Association Information**

Rise Brickell City Centre 88 SW 7th Street Miami FL 33130 786 475 5342

http://www.brickellcitycentre.com/residences/rise