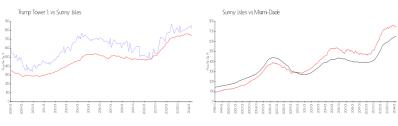

#### **Market Information**

Trump Tower 1: \$820/sq. ft. Sunny Isles: \$746/sq. ft. Sunny Isles: \$746/sq. ft. Miami-Dade: \$694/sq. ft.