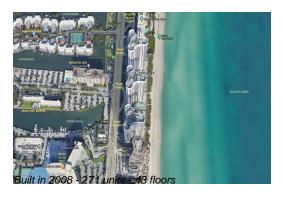

# Unit 3505 - Trump Tower 1

3505 - 16001 Collins Av, Sunny Isles, FL, Miami-Dade 33160

# **Building Information**

Number of units: 271
Number of active listings for rent: 20
Number of active listings for sale: 14
Building inventory for sale: 5%
Number of sales over the last 12 months: 11
Number of sales over the last 6 months: 6
Number of sales over the last 3 months: 5