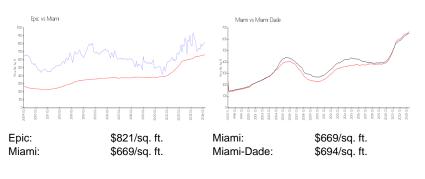

### **Market Information**

### **Inventory for Sale**

| Epic       | 9% |
|------------|----|
| Miami      | 4% |
| Miami-Dade | 3% |

### Avg. Time to Close Over Last 12 Months

| Epic       | 138 days |
|------------|----------|
| Miami      | 84 days  |
| Miami-Dade | 81 days  |