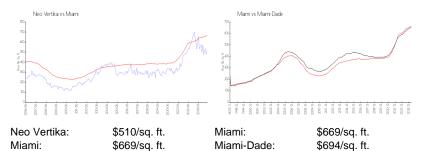

Parking Spaces: 1 Space, Assigned Parking, Valet Parking

View:

 Rental Price:
 \$4,300

 List PPSF:
 \$3

 Valuated Price:
 \$683,000

 Valuated PPSF:
 \$544

The above valuated price is a baseline figure that does not take into account any specific renovation, upgrade, split, merge, or deterioration of the unit.

## **Building Information**

Number of units: 443
Number of active listings for rent: 25
Number of active listings for sale: 20
Building inventory for sale: 4%
Number of sales over the last 12 months: 25
Number of sales over the last 6 months: 13
Number of sales over the last 3 months: 9

#### **Building Association Information**

Neo Vertika Condo Association (786) 623-2250 & neovertika@miamimanagement.com

http://myvertika.wordpress.com/about/

#### **Market Information**



#### **Inventory for Sale**

Neo Vertika5%Miami4%Miami-Dade3%

# Avg. Time to Close Over Last 12 Months

Neo Vertika65 daysMiami84 daysMiami-Dade81 days